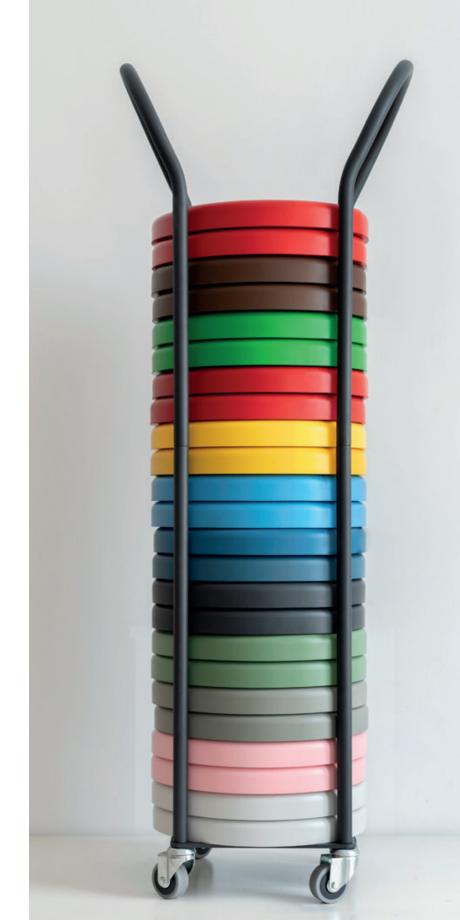

### **Punto Trolleys**

Designed to store the cushions and move them around. Even to move them up and down staircases. The handle is slightly curved for ease of carrying.

### **\_PUNTO 01 TROLLEY**

Capacity: Punto 01 Plus/ 20 u.

**\* Punto 01 Trolley** with extralarge pole to store till 25 **Punto 01** Plus or 31 **Punto 01<sup>slim</sup>** available.

130 x 44 x 44 cm / 51,18 x 17,32 x 17,32"

Weight/ 8 kgs / 17,70 lbs

Anthracite Ral 7021

**Light Grey** Ral 7035