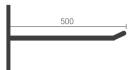

### **Punto Wallbracket**

Designed to store the cushions easily.

Capacity: Punto 01 <sup>Slim</sup>/ 12 u. Punto 01 <sup>Plus</sup>/ 10 u. 35 x 38 cm / 13,79 x 14,96 inches

Weight/ 4 kgs / 8,80 lbs Anthracite
Ral 7021