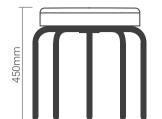

### **Punto Stool**

Designed to enjoy of Punto in many different spaces and moments. Made of calibrated gauged steel tube with a matt microtexturized powder coated finish and polyurethane cushion.

₩eight/ 5 kgs / 11,02 lbs