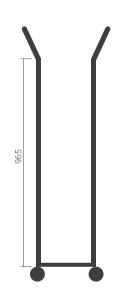

### **Punto Wallbracket**

Designed to store the cushions easily.

Capacity: Punto 01 <sup>Slim</sup>/ 12 u. Punto 01 <sup>Plus</sup>/ 10 u. 35 x 38 cm / 13,79 x 14,96 inches

Weight/ 4 kgs / 8,80 lbs Anthracite
Ral 7021