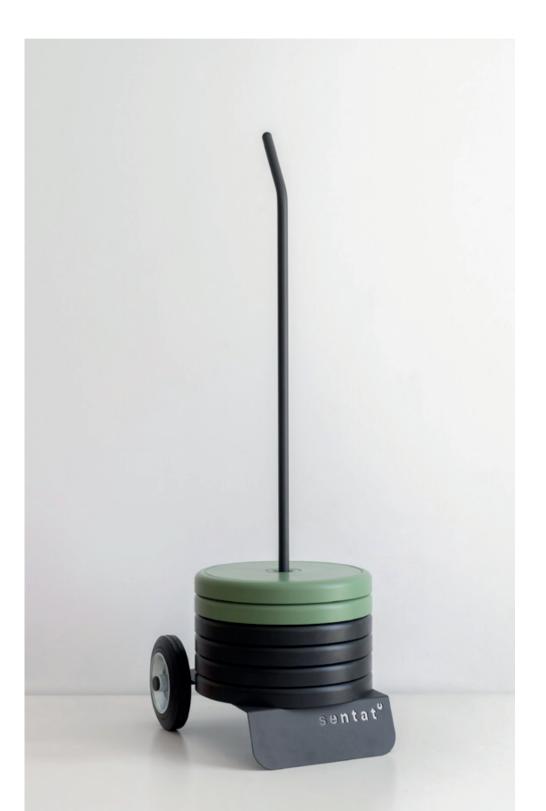

### **Punto Trolleys**

Designed to store the cushions and move them around. Even to move them up and down staircases. The handle is slightly curved for ease of carrying.

### **\_PUNTO 01 TROLLEY**

Capacity: Punto 01 Plus/ 20 u.

**\* Punto 01 Trolley** with extralarge pole to store till 25 **Punto 01** Plus or 31 **Punto 01<sup>slim</sup>** available.

130 x 44 x 44 cm / 51,18 x 17,32 x 17,32"

Weight/ 8 kgs / 17,70 lbs

Anthracite Ral 7021

**Light Grey** Ral 7035