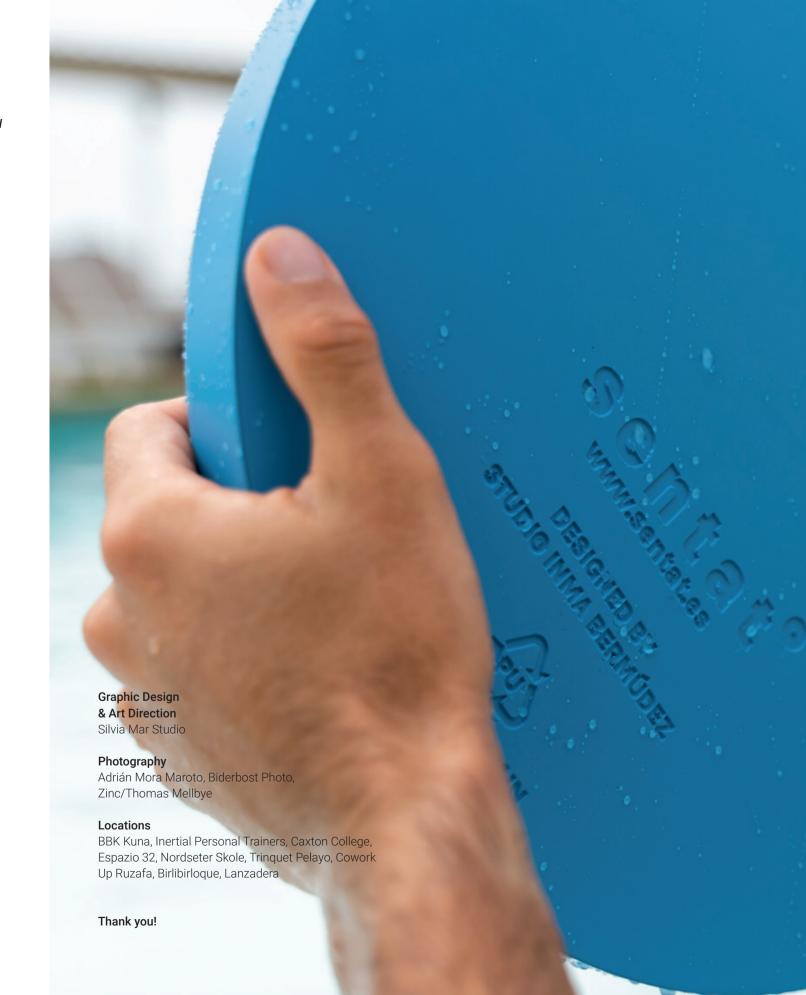

# 100% recyclable Made in Spain

Punto is made with injected polyurethane mousse in a previously colored mold. Once the process is finished, each piece is retouched by hand with thanks to our knowledgable team. They are made in Spain and are 100% recyclable.

### **Punto Cushions**

Punto is made in one single piece with high density injected polyurethane foam in a previously colored mold and hand finished.

# 100% recyclable Made in Spain

Punto is made in one single piece with high density injected polyurethane foam in a previously coloured mould and hand finished. Manufactured in Spain and 100% recyclable.