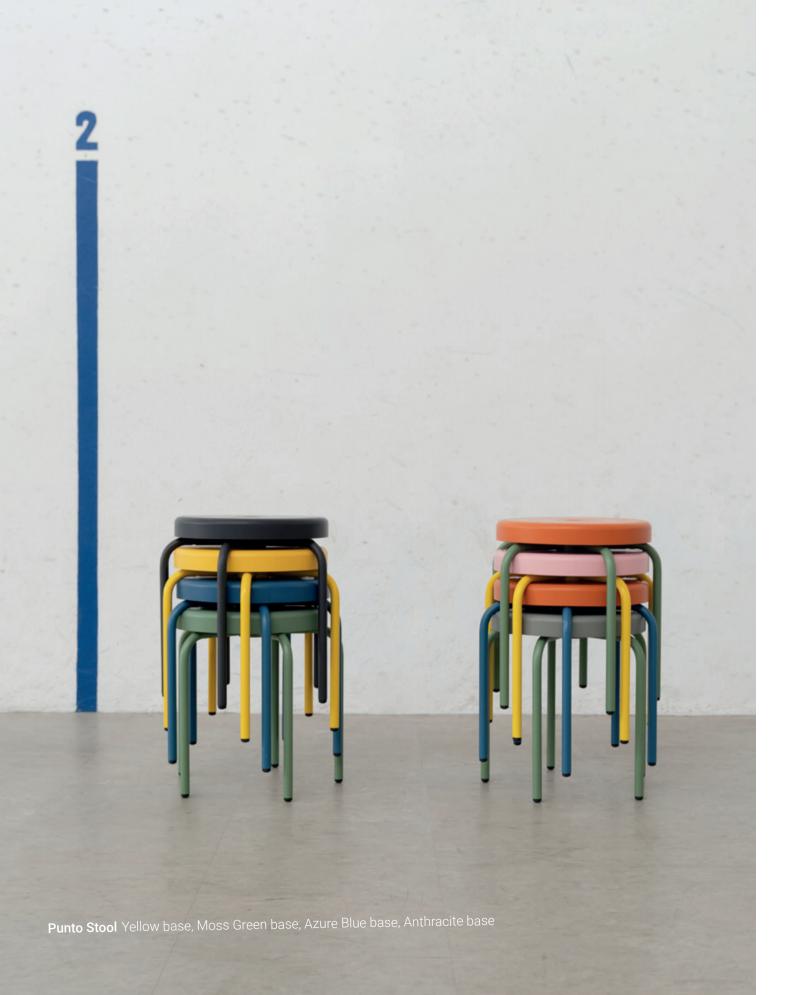

Punto Stool Yellow base, Moss Green base, Azure Blue base, Anthracite base

### **COLORS Stool bases**

**Anthracite** Ral 7021

Moss Green Ral 6011

Yellow Ral 1023

#makeitflow

### **Punto Stool**

Designed to enjoy of Punto in many different spaces and moments. Made of calibrated gauged steel tube with a matt microtexturized powder coated finish and polyurethane cushion.

₩eight/ 5 kgs / 11,02 lbs

Base colors

Ral 7021

**Azure Blue** 

Ral 5009

**Moss Green** Ral 6011

Yellow

Ral 1023