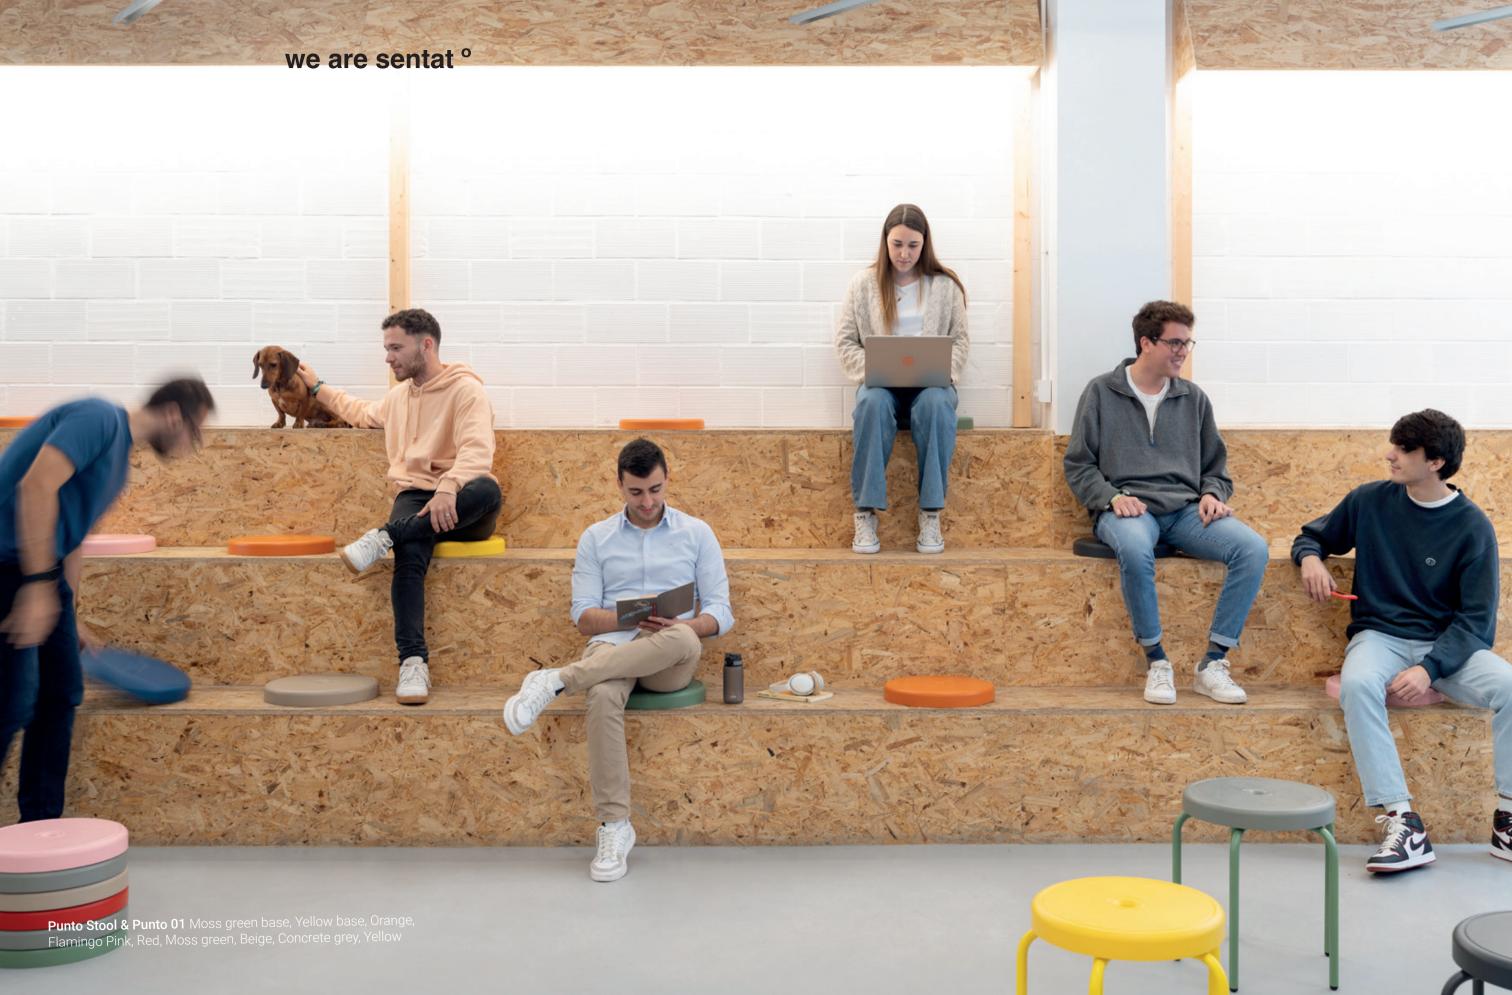

### we are sentat °

Punto Stool Yellow base, Moss Green base, Azure Blue base, Anthracite base

### **COLORS Stool bases**

**Anthracite** Ral 7021

Moss Green Ral 6011

Yellow Ral 1023

#makeitflow

### **Punto Stool**

Designed to enjoy of Punto in many different spaces and moments. Made of calibrated gauged steel tube with a matt microtexturized powder coated finish and polyurethane cushion.

₩eight/ 5 kgs / 11,02 lbs