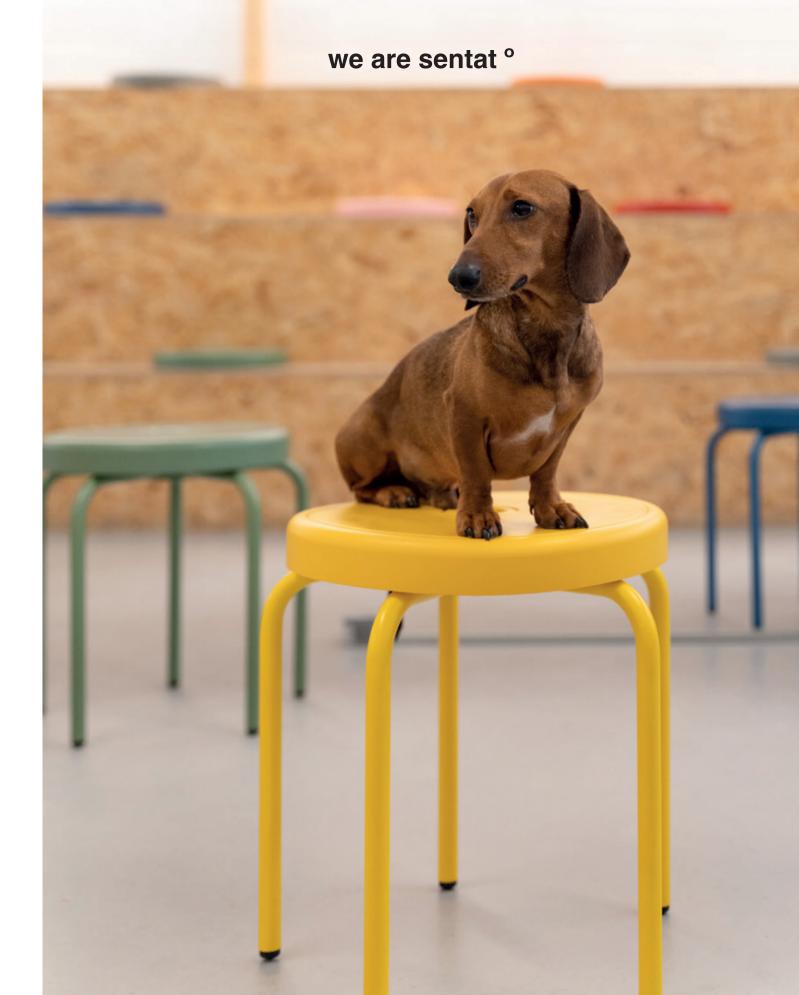

### **Punto Stool**

Designed to enjoy of Punto in many different spaces and moments. Made of calibrated gauged steel tube with a matt microtexturized powder coated finish and polyurethane cushion.

₩eight/ 5 kgs / 11,02 lbs

Base colors

Ral 7021

**Azure Blue** 

Ral 5009

**Moss Green** Ral 6011

Yellow

Ral 1023