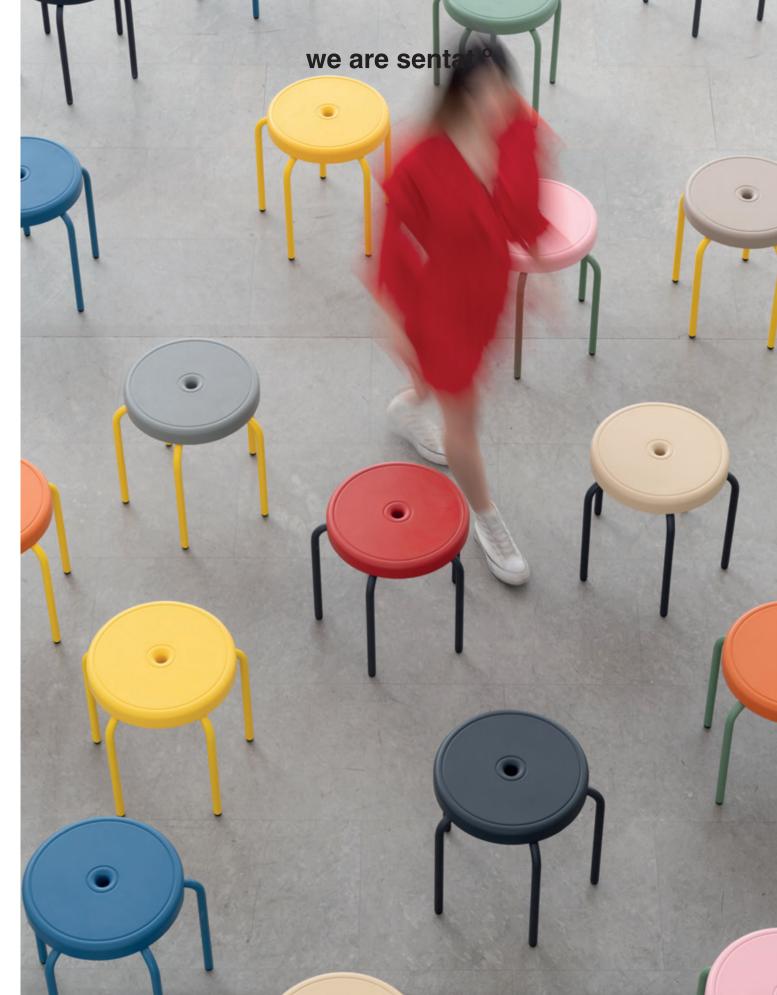

lack Grey Ral 7021



**Azure Blue** Ral 5009



Concrete Grey Ral 7023



**Beige** Ral 1001



Moss Green Ral 6011



Traffic Green Ral 6037



**Light Grey**Ral 7035



Smoke Ral 1019



Orange Ral 2010



Red Ral 3000



Yellow Ral 1023



Flamingo Pink Ral 3015



### **COLORS** Trolleys and Wallbracket



Anthracite Ral 7021



**Light Grey** Ral 7035

### **COLORS Stool bases**



**Anthracite** Ral 7021



Moss Green Ral 6011



Yellow Ral 1023

#makeitflow

### **Punto Stool**

Designed to enjoy of Punto in many different spaces and moments. Made of calibrated gauged steel tube with a matt microtexturized powder coated finish and polyurethane cushion.





₩eight/ 5 kgs / 11,02 lbs





Base colors



Ral 7021

**Azure Blue** 

Ral 5009

**Moss Green** Ral 6011

Yellow

Ral 1023



### **Punto Trolleys**

Designed to store the cushions and move them around. Even to move them up and down staircases. The handle is slightly curved for ease of carrying.

### **\_PUNTO 01 TROLLEY**



Capacity: Punto 01 Plus/ 20 u.

**\* Punto 01 Trolley** with extralarge pole to store till 25 **Punto 01** Plus or 31 **Punto 01<sup>slim</sup>** available.

130 x 44 x 44 cm / 51,18 x 17,32 x 17,32"

Weight/ 8 kgs / 17,70 lbs

Anthracite Ral 7021

**Light Grey** Ral 7035



### **\_PUNTO 02 TROLLEY**



Capacity: Punto 02/25 u.

130 x 35 x 35 cm / 51,18 x 17,32 x 17,32"

Weight/ 8 kgs / 17,70 lbs



**Light Grey** Ral 7035



we are sentat °

### **Punto Wallbracket**

Designed to store the cushions easily.



Capacity: Punto 01 <sup>Slim</sup>/ 12 u. Punto 01 <sup>Plus</sup>/ 10 u. 35 x