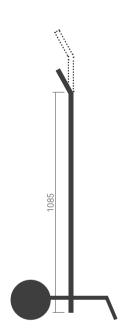

### **Punto Trolleys**

Designed to store the cushions and move them around. Even to move them up and down staircases. The handle is slightly curved for ease of carrying.

### **\_PUNTO 01 TROLLEY**

Capacity: Punto 01 Plus/ 20 u.

**\* Punto 01 Trolley** with extralarge pole to store till 25 **Punto 01** Plus or 31 **Punto 01<sup>slim</sup>** available.

130 x 44 x 44 cm / 51,18 x 17,32 x 17,32"