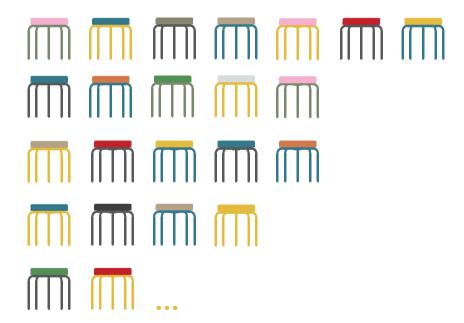

### **COLORS Stool bases**

**Anthracite** Ral 7021

Moss Green Ral 6011

Yellow Ral 1023

#makeitflow

### **Punto Stool**

Designed to enjoy of Punto in many different spaces and moments. Made of calibrated gauged steel tube with a matt microtexturized powder coated finish and polyurethane cushion.

₩eight/ 5 kgs / 11,02 lbs

Base colors

Ral 7021

**Azure Blue** 

Ral 5009

**Moss Green** Ral 6011

Yellow

Ral 1023