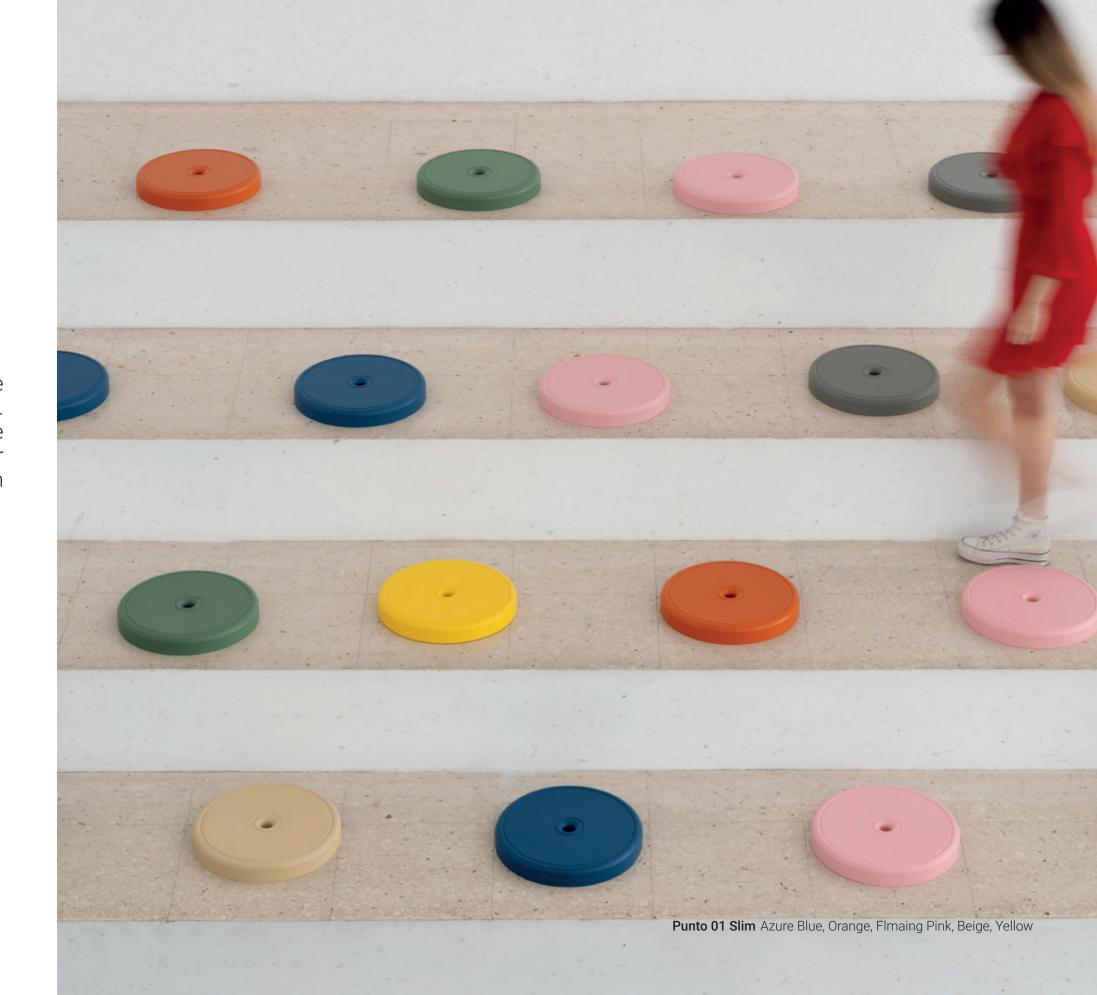

### \_PUNTO 01<sup>Slim</sup>

Ø 38 cm 14,96"

Ø 38 cm / 14,96 inches

\$\text{Height/4cm} / 1,57 inches

Weight/ 1000gr / 2,20 lbs

### **COLORS Cushions**

Black Grey Ral 7021

**Azure Blue** Ral 5009

Concrete Grey Ral 7023

**Beige** Ral 1001

Moss Green Ral 6011

Traffic Green Ral 6037

**Light Grey**Ral 7035