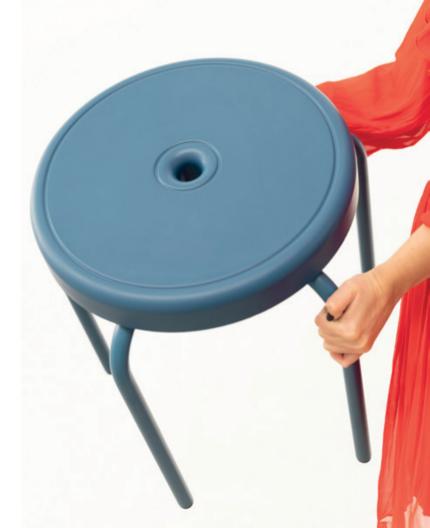

### **Punto Stool**

Designed to enjoy of Punto in many different spaces and moments. Made of calibrated gauged steel tube with a matt microtexturized powder coated finish and polyurethane cushion.

₩eight/ 5 kgs / 11,02 lbs

Base colors

Ral 7021

**Azure Blue** 

Ral 5009

**Moss Green** Ral 6011

Yellow

Ral 1023