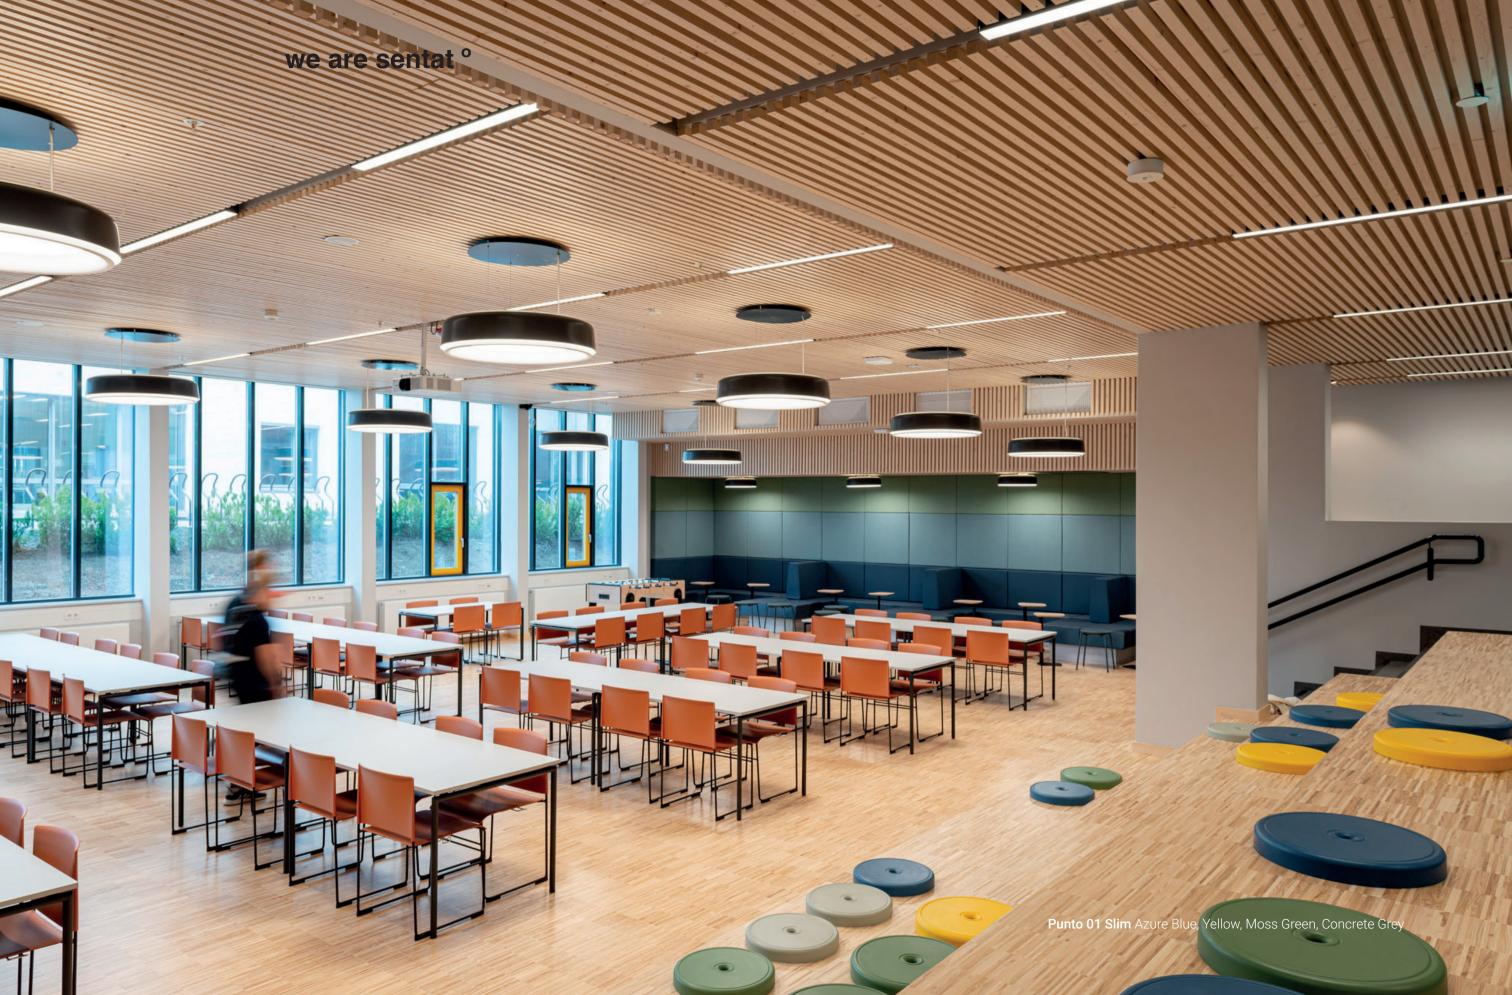

Corporate offices, co-working sites, libraries, education centres, businesses, sports facilities and of course terraces and swimming pools... these are just some of the places where you will find our products.

Punto Stool Yellow base, Moss Green base, Azure Blue base, Anthracite base