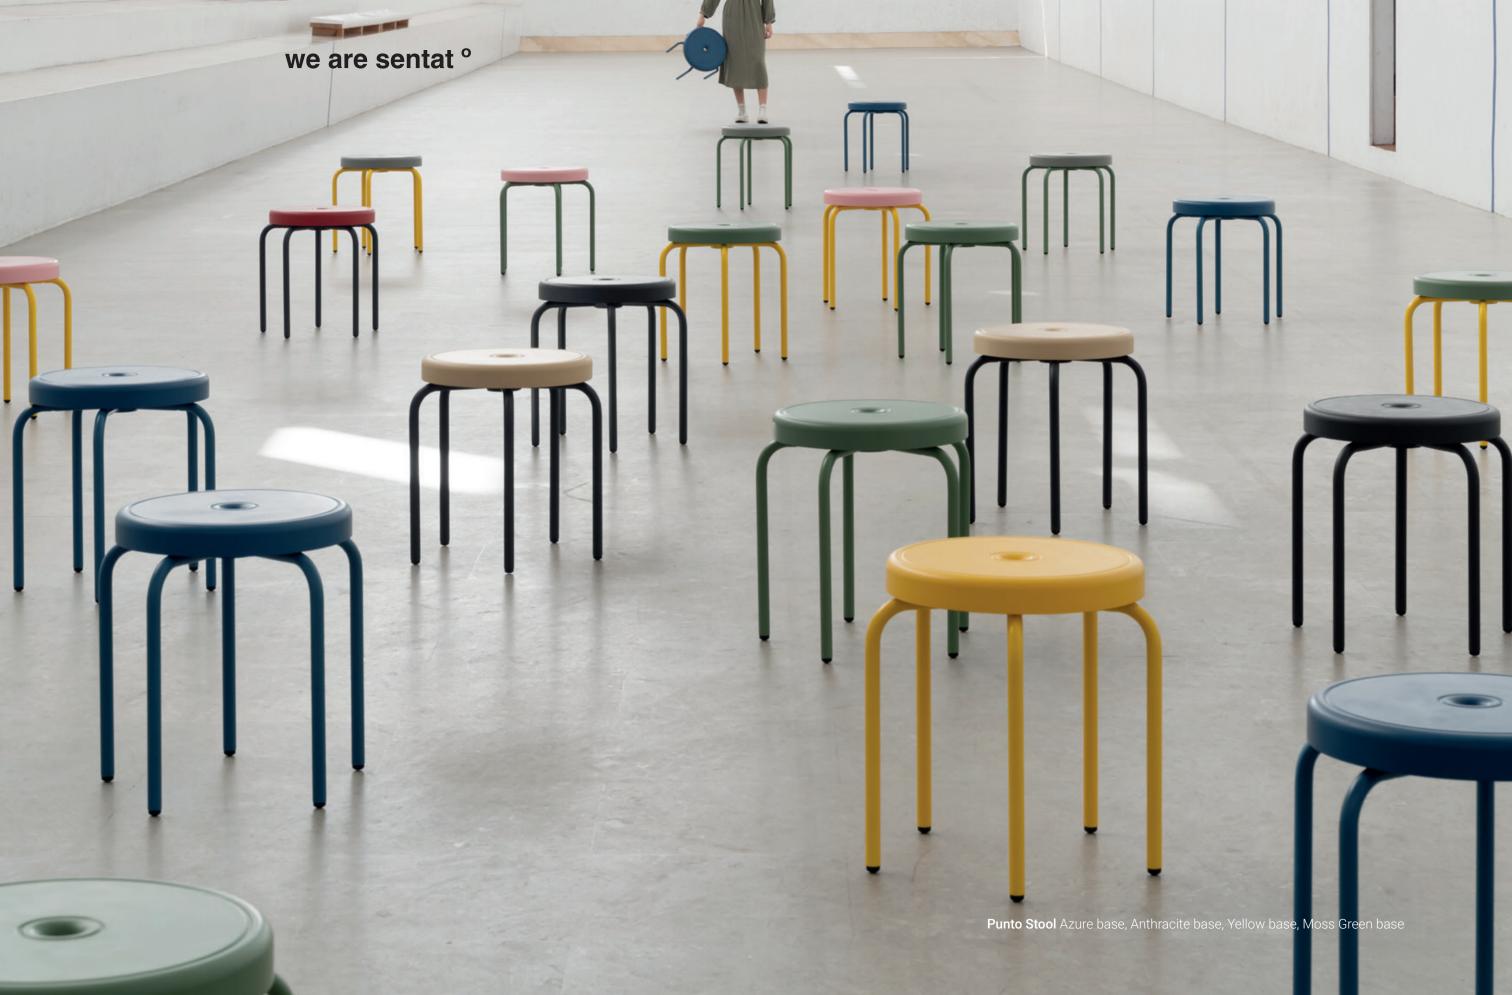

### we are sentat °

Punto Stool Yellow base, Moss Green base, Azure Blue base, Anthracite base