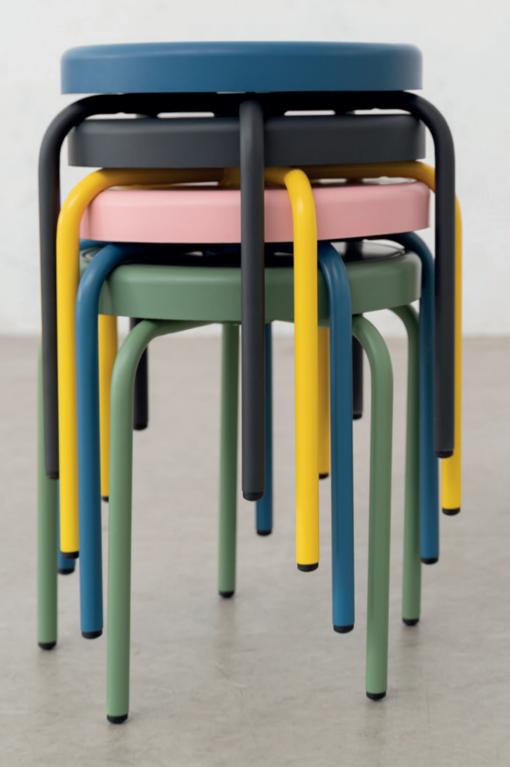

### **COLORS Stool bases**

**Anthracite** Ral 7021

Moss Green Ral 6011

Yellow Ral 1023

#makeitflow

Base colors

Ral 7021

**Azure Blue** 

Ral 5009

**Moss Green** Ral 6011

Yellow

Ral 1023