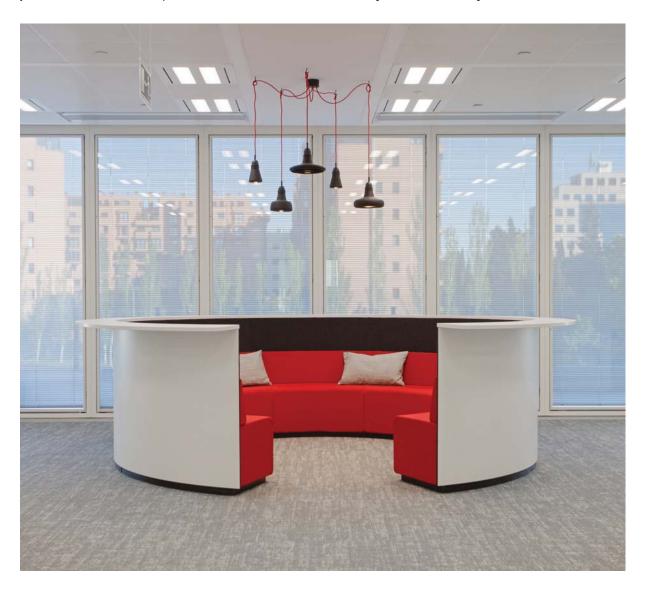

## **CREATIVE SPACE C - WITH SEATS**

Forum C, more than just office furniture. A dynamic meeting point, the ideal place to develop projects which call for interpersonal collaboration both naturally and successfully.

## **OPTIONAL FEATURES**

- 1. 25-mm thick counter at a height of 75 or 110 cm.
- 2. Different finishes on face A and face B of the panels.
- 3. Different finishes on seat and backrest.

### SEAT

Base consisting of a box made of 19-mm thick chipboard and 4-mm thick MDF covered with foam on all faces, with an additional 60-mm thick layer with a density of  $60 \text{ kg/m}^3$  on top for greater comfort. Fabric finish.

### **BACKREST**

Backrest made of foam with a density of 35 kg/m<sup>3</sup> glued to a sheet of 4-mm thick flexible MDF. Fabric finish.

The backrest is hung from/screwed to the curved panel.