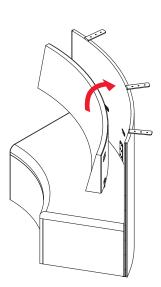

### SEAT

Base consisting of a box made of 19-mm thick chipboard and 4-mm thick MDF covered with foam on all faces, with an additional 60-mm thick layer with a density of  $60 \text{ kg/m}^3$  on top for greater comfort. Fabric finish.

All this rests on an indented perimeter plinth made of a steel tube profile measuring 30x30x2 mm with polyamide levellers. The seat is hung from/screwed to the curved panel.

### **BACKREST**

Backrest made of foam with a density of 35 kg/m<sup>3</sup> glued to a sheet of 4-mm thick flexible MDF. Fabric finish.

The backrest is hung from/screwed to the curved panel.