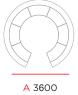

seat is hung from/screwed to the curved panel.

### **BACKREST**

Backrest made of foam with a density of 35 kg/m<sup>3</sup> glued to a sheet of 4-mm thick flexible MDF. Fabric finish.

The backrest is hung from/screwed to the curved panel.



# CREATIVE SPACES by plan b design

## CREATIVE SPACE C WITH SEATS

### TECHNICAL CHARACTERISTIC \$50



\* The height 1600 is only available in the module without counter.



#### DIAMETER 260

- Height options: 75 / 110 / 160\*
- Complete 5-module areas.
- Areas configurable by modules: 1, 2, 3, 4 and 5

#### DIAMETER 330



- Height options: 75 / 110 / 160\*
- Complete 7-module areas.
- Areas configurable by modules: 1, 2, 3, 4, 5, 6 and 7







## CREATIVE SPACE C WITH SEATS

## **RANGE**





A 2600



WITH CANTILEVER COUNTER, WITH SEATS