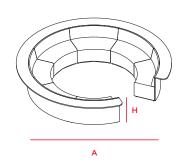

### SEAT

Base consisting of a box made of 19-mm thick chipboard and 4-mm thick MDF covered with foam on all faces, with an additional 60-mm thick layer with a density of  $60 \text{ kg/m}^3$  on top for greater comfort. Fabric finish.

All this rests on an indented perimeter plinth made of a steel tube profile measuring 30x30x2 mm with polyamide levellers. The seat is hung from/screwed to the curved panel.

### **BACKREST**

Backrest made of foam with a density of 35 kg/m<sup>3</sup> glued to a sheet of 4-mm thick flexible MDF. Fabric finish.

The backrest is hung from/screwed to the curved panel.