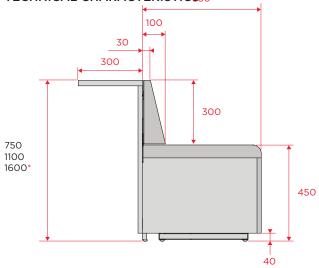

### TECHNICAL CHARACTERISTIC \$50

\* The height 1600 is only available in the module without counter.

#### DIAMETER 260

- Height options: 75 / 110 / 160\*
- Complete 5-module areas.
- Areas configurable by modules: 1, 2, 3, 4 and 5

#### DIAMETER 330

- Height options: 75 / 110 / 160\*
- Complete 7-module areas.
- Areas configurable by modules: 1, 2, 3, 4, 5, 6 and 7