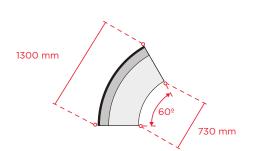

#### DIAMETER 260

- Height options: 75 / 110 / 160\*
- Complete 5-module areas.
- Areas configurable by modules: 1, 2, 3, 4 and 5

#### DIAMETER 330

- Height options: 75 / 110 / 160\*
- Complete 7-module areas.
- Areas configurable by modules: 1, 2, 3, 4, 5, 6 and 7