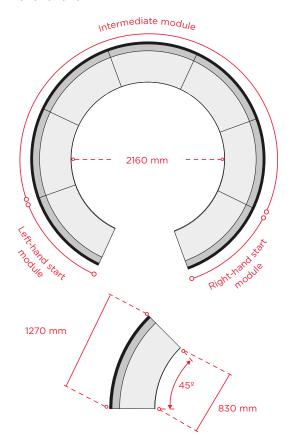

#### DIAMETER 260

- Height options: 75 / 110 / 160\*
- Complete 5-module areas.
- Areas configurable by modules: 1, 2, 3, 4 and 5

#### DIAMETER 330

- Height options: 75 / 110 / 160\*
- Complete 7-module areas.
- Areas configurable by modules: 1, 2, 3, 4, 5, 6 and 7