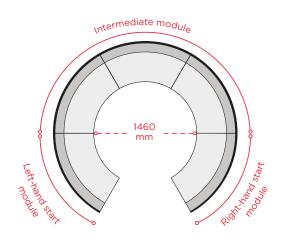

#### DIAMETER 260

- Height options: 75 / 110 / 160\*
- Complete 5-module areas.
- Areas configurable by modules: 1, 2, 3, 4 and 5

#### DIAMETER 330

- Height options: 75 / 110 / 160\*
- Complete 7-module areas.
- Areas configurable by modules: 1, 2, 3, 4, 5, 6 and 7