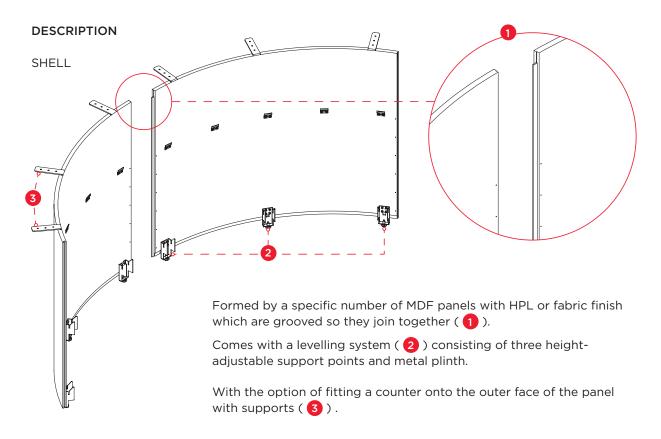

All this rests on an indented perimeter plinth made of a steel tube profile measuring 30x30x2 mm with polyamide levellers. The seat is hung from/screwed to the curved panel.